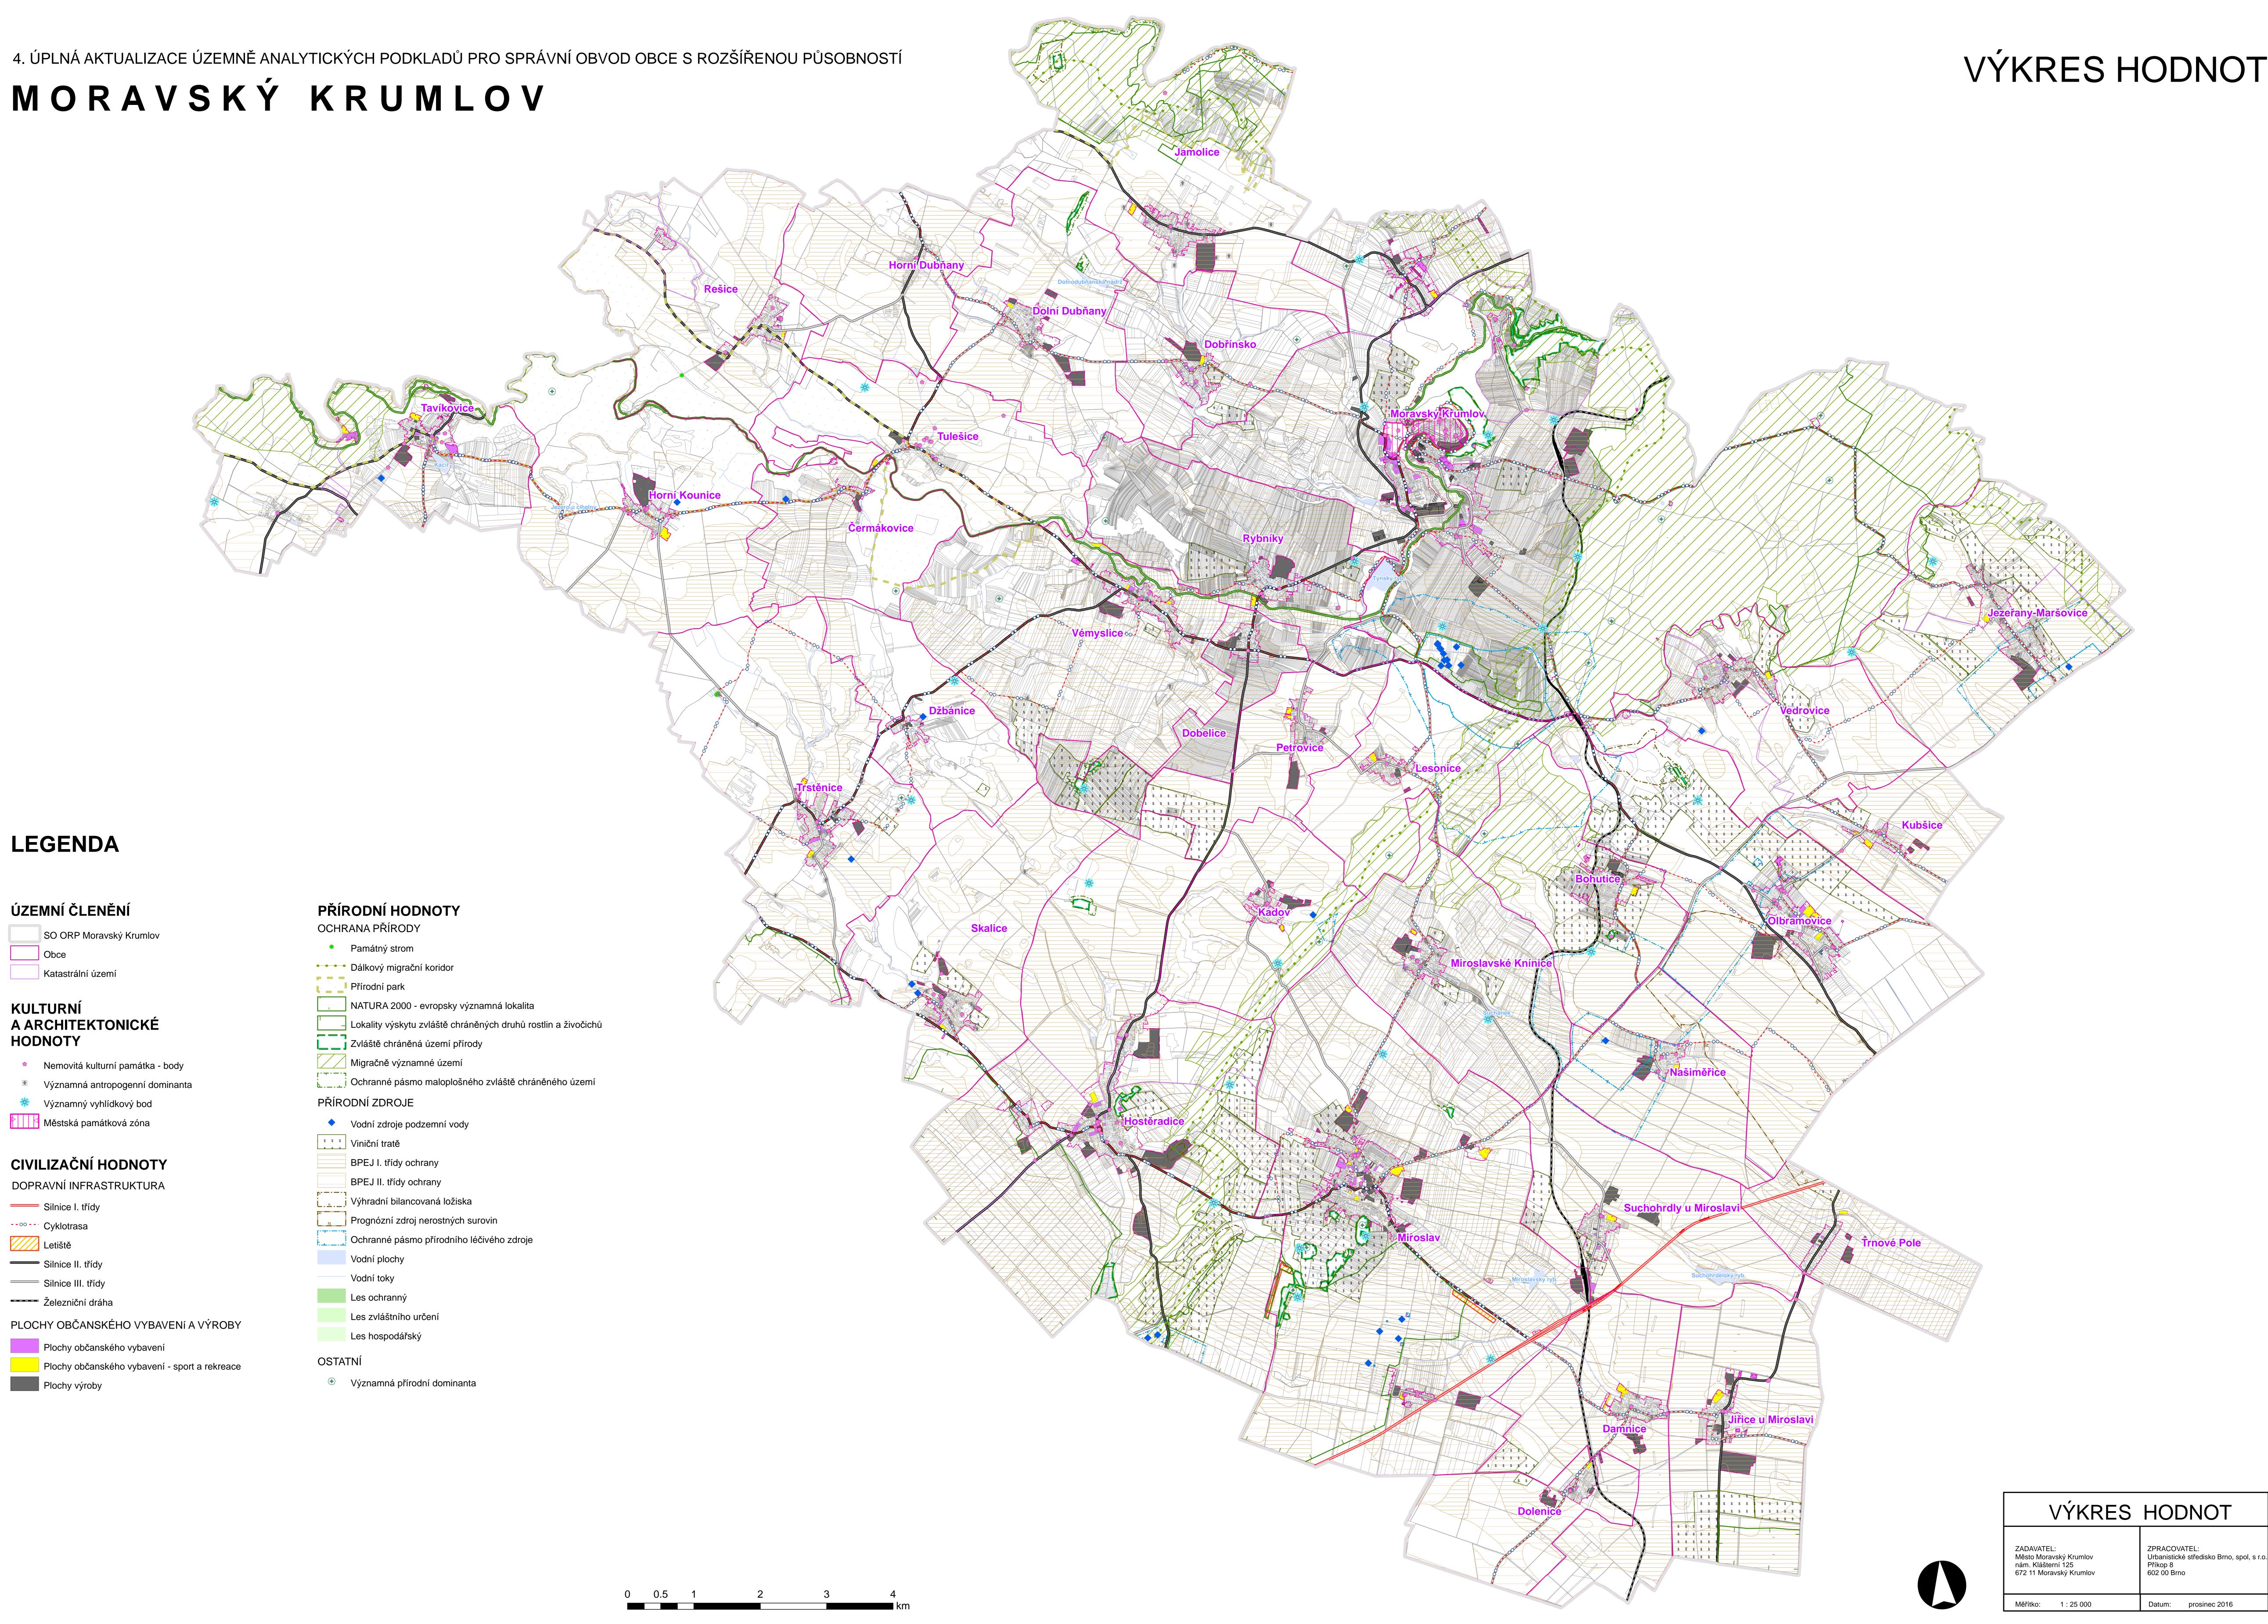

## **MORAVSKÝ KRUMLOV**

## LEGENDA

### ÚZEMNÍ ČLENĚNÍ

| SO ORP Moravský Krumlov |
|-------------------------|
| Obce                    |

Katastrální území

# KULTURNÍ A ARCHITEKTONICKÉ HODNOTY

- Nemovitá kulturní památka body
- Významná antropogenní dominanta
- Významný vyhlídkový bod
- Městská památková zóna

#### CIVILIZAČNÍ HODNOTY

DOPRAVNÍ INFRASTRUKTURA

| 00 | Cykl     | otras | а |  |
|----|----------|-------|---|--|
|    | Letiš    | tě    |   |  |
|    | <u> </u> |       |   |  |

- Silnice II. třídy Silnice III. třídy
- ----- Železniční dráha

Plochy občanského vybavení

Plochy občanského vybavení - sport a rekreace Plochy výroby

| OCHRANA PŘÍRODY      |                                                   |  |
|----------------------|---------------------------------------------------|--|
| •                    | Památný strom                                     |  |
| • • • •              | Dálkový migrační koridor                          |  |
|                      | Přírodní park                                     |  |
| Λ                    | NATURA 2000 - evropsky významná lokalita          |  |
| <br>                 | Lokality výskytu zvláště chráněných druhů rostlin |  |
| []]                  | Zvláště chráněná území přírody                    |  |
|                      | Migračně významné území                           |  |
| []                   | Ochranné pásmo maloplošného zvláště chráněné      |  |
| PŘÍRO                | DDNÍ ZDROJE                                       |  |
| •                    | Vodní zdroje podzemní vody                        |  |
| \$ \$ \$<br>\$ \$ \$ | Viniční tratě                                     |  |
|                      | BPEJ I. třídy ochrany                             |  |
|                      | BPEJ II. třídy ochrany                            |  |
|                      | Výhradní bilancovaná ložiska                      |  |
| 2<br>N               | Prognózní zdroj nerostných surovin                |  |
|                      | Ochranné pásmo přírodního léčivého zdroje         |  |
|                      | Vodní plochy                                      |  |
|                      | Vodní toky                                        |  |
|                      | Les ochranný                                      |  |
|                      | Les zvláštního určení                             |  |
|                      | Les hospodářský                                   |  |
|                      |                                                   |  |

# VÝKRES HODNOT

Datum: prosinec 2016